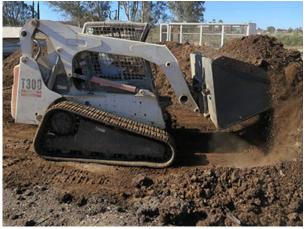

## Earthmoving

The earthmoving machinery sector is comprised of a broad variety of equipment – from hydraulic excavators and crawler tractors and loaders, to wheel loaders and dumper trucks. Civil engineering contractors utilize that extensive range of earthmoving machinery on projects of any scale, from small residential projects, all the way up to massive reclamations sites, and mining. The most common applications are in the mining industry, as well as in construction and agriculture. McLaren Industries offers several lines of mini excavator and track loaders rubber tracks, as well as flat proof solid cushion tires for wheel loaders, telehandlers, skid steer loaders, and backhoe loaders. All McLaren products are engineered with