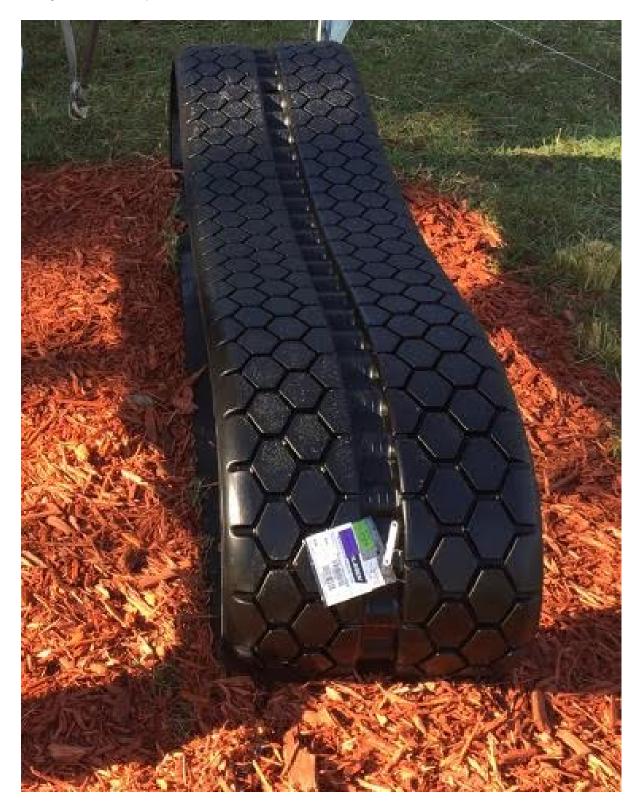

## **Introducing the McLaren Terrapin**

McLaren has designed a totally new innovative tread pattern. The tread pattern has been developed based on McLaren's 20 years of field experience and millions of working hours.

Until now there has always been a tradeoff between traction, smooth ride, and durability. Terrapin is the first track that offers great traction, a smooth ride, and excellent durability in severe rocky conditions.

Researched and tested, the Terrapin is the future of track design technology. The Terrapin's unique tread design makes it the most versatile rubber track on the market. Now you can have excellent traction in snow and sand and still be able to cross grassy areas with minimal disturbance. The Terrapin tread design also outperforms all other tread designs on the market and outperforms in rocky conditions.

The best all-around performer with the longest life in rocky conditions!

Terrapin is a patented design

**SEE TERRAPIN TRACKS IN ACTION**